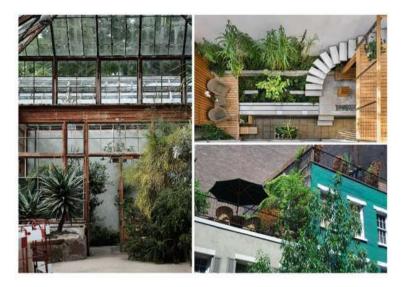

### LANDSCAPE DESIGN OF MIYAWAKI FOREST AREA

About 40,000 saplings in 4 acres IRIDM, Bidadi, Bangalore

Design bases on landart structures made by craftmen

collaboration with SAYS TREES, indian NGO that plants large dense forests with model of Miyawaki