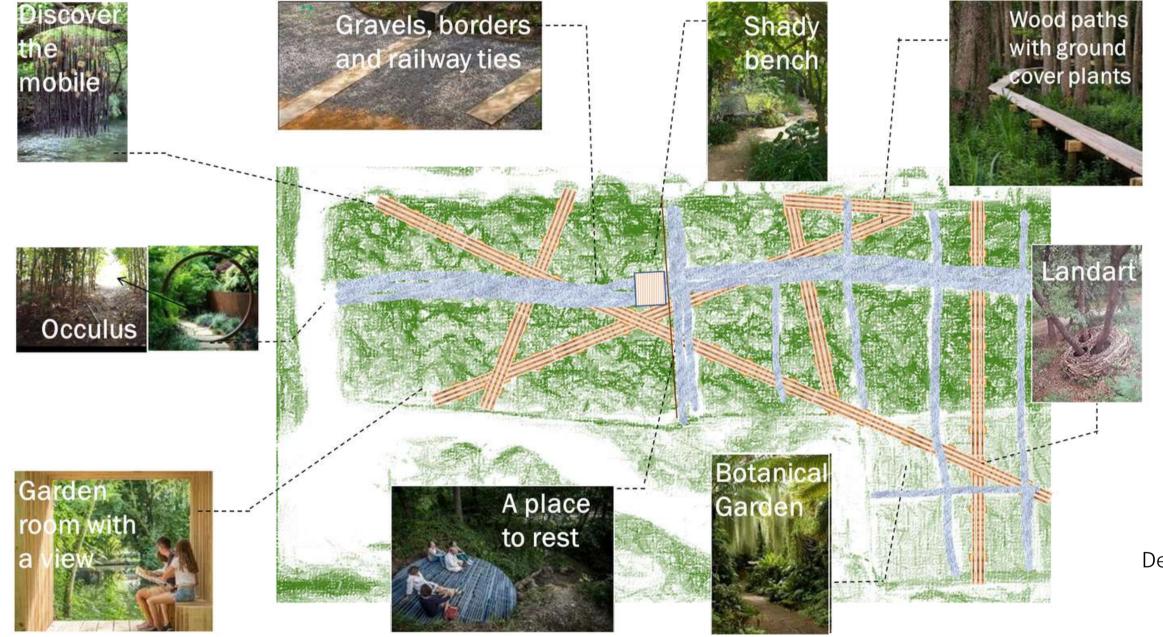

### LANDSCAPE DESIGN OF MIYAWAKI FOREST AREA

About 40,000 saplings in 4 acres IRIDM, Bidadi, Bangalore

Design bases on landart structures made by craftmen

collaboration with SAYS TREES, indian NGO that plants large dense forests with model of Miyawaki