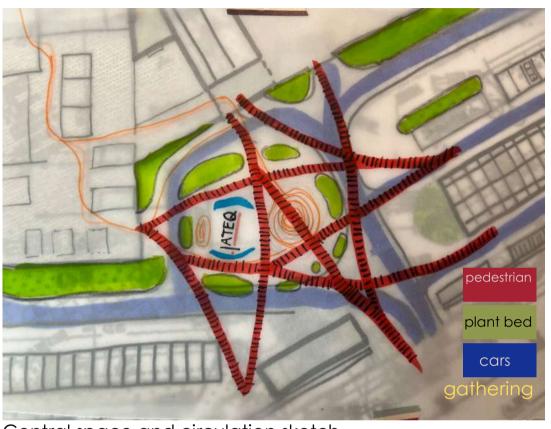

Design based on landart structures

A collab. with SAYS TREES, indian NGO about forests with model of Miyawaki

Central space and circulation sketch

Control Technology China Co. LTD, ATEQ

Indoor deco for a Pop Up event Selection of plants for hanging effect Shanghai, China