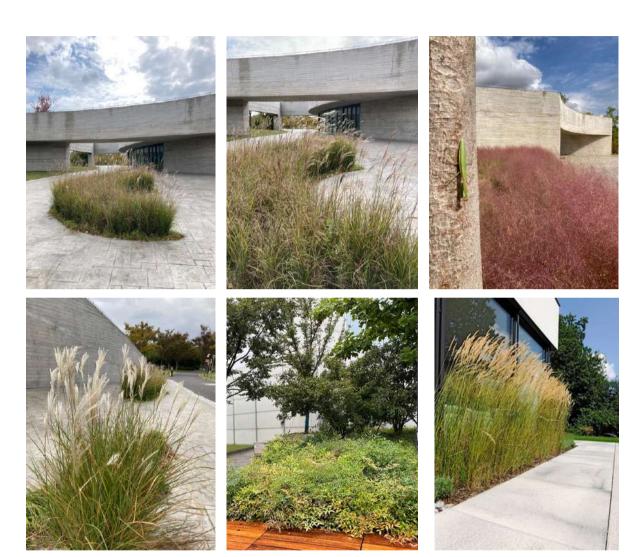

Design and plants selection

Garden in length for coffee break

Bangalore, India

GARDEN 27 M2 - BANGALORE INDIA

LANDSCAPE DESIGN OF MIYAWAKI FOREST AREA

About 40,000 saplings in 4 acres IRIDM, Bidadi, Bangalore