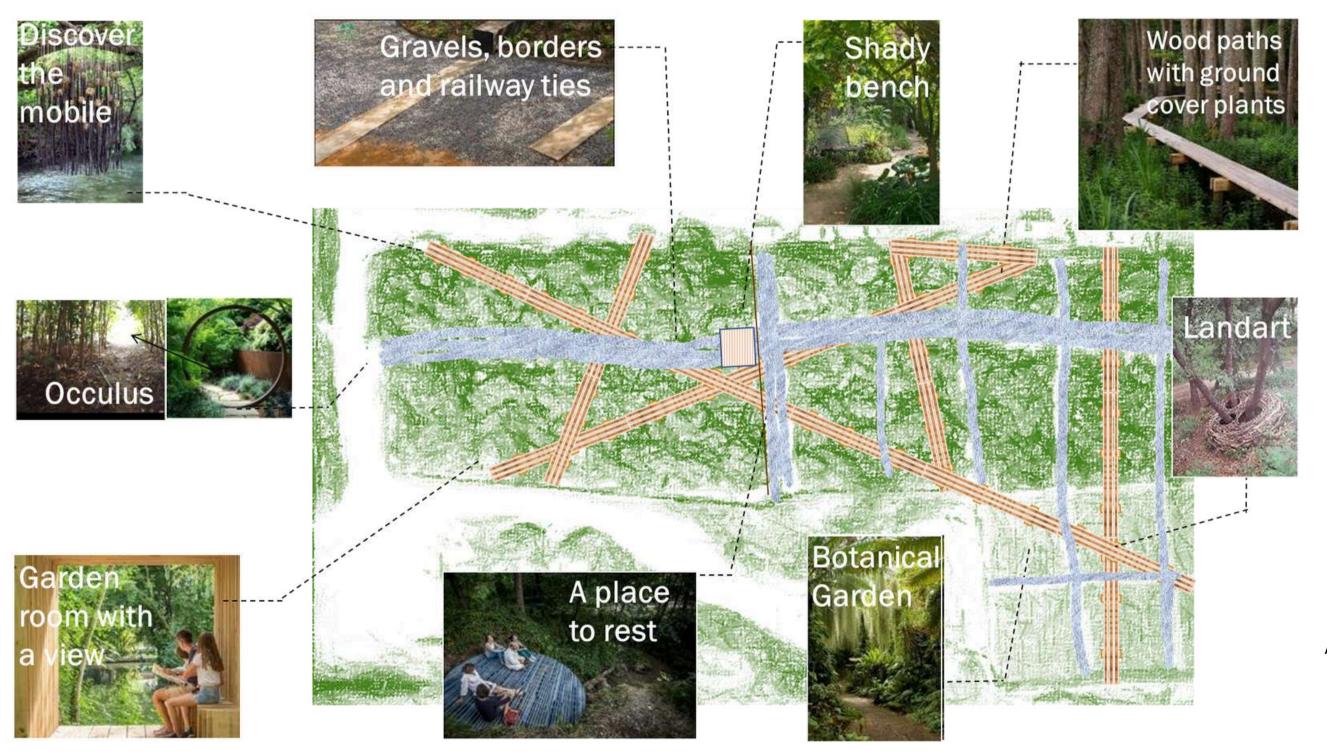

Design based on landart structures

A collab. with SAYS TREES, indian NGO about forests with model of Miyawaki

Central space and circulation sketch