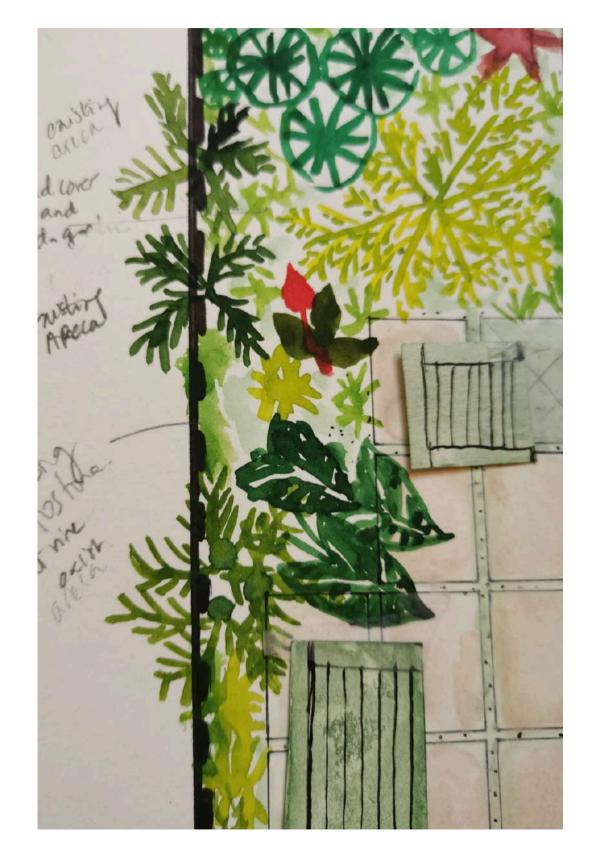

Design and plants selection

Garden in length for coffee break

Bangalore, India

GARDEN 27 M2 - BANGALORE INDIA

LANDSCAPE DESIGN OF MIYAWAKI FOREST AREA

About 40,000 saplings in 4 acres IRIDM, Bidadi, Bangalore

Design based on landart structures

A collab. with SAYS TREES, indian NGO about forests with model of Miyawaki

Central space and circulation sketch